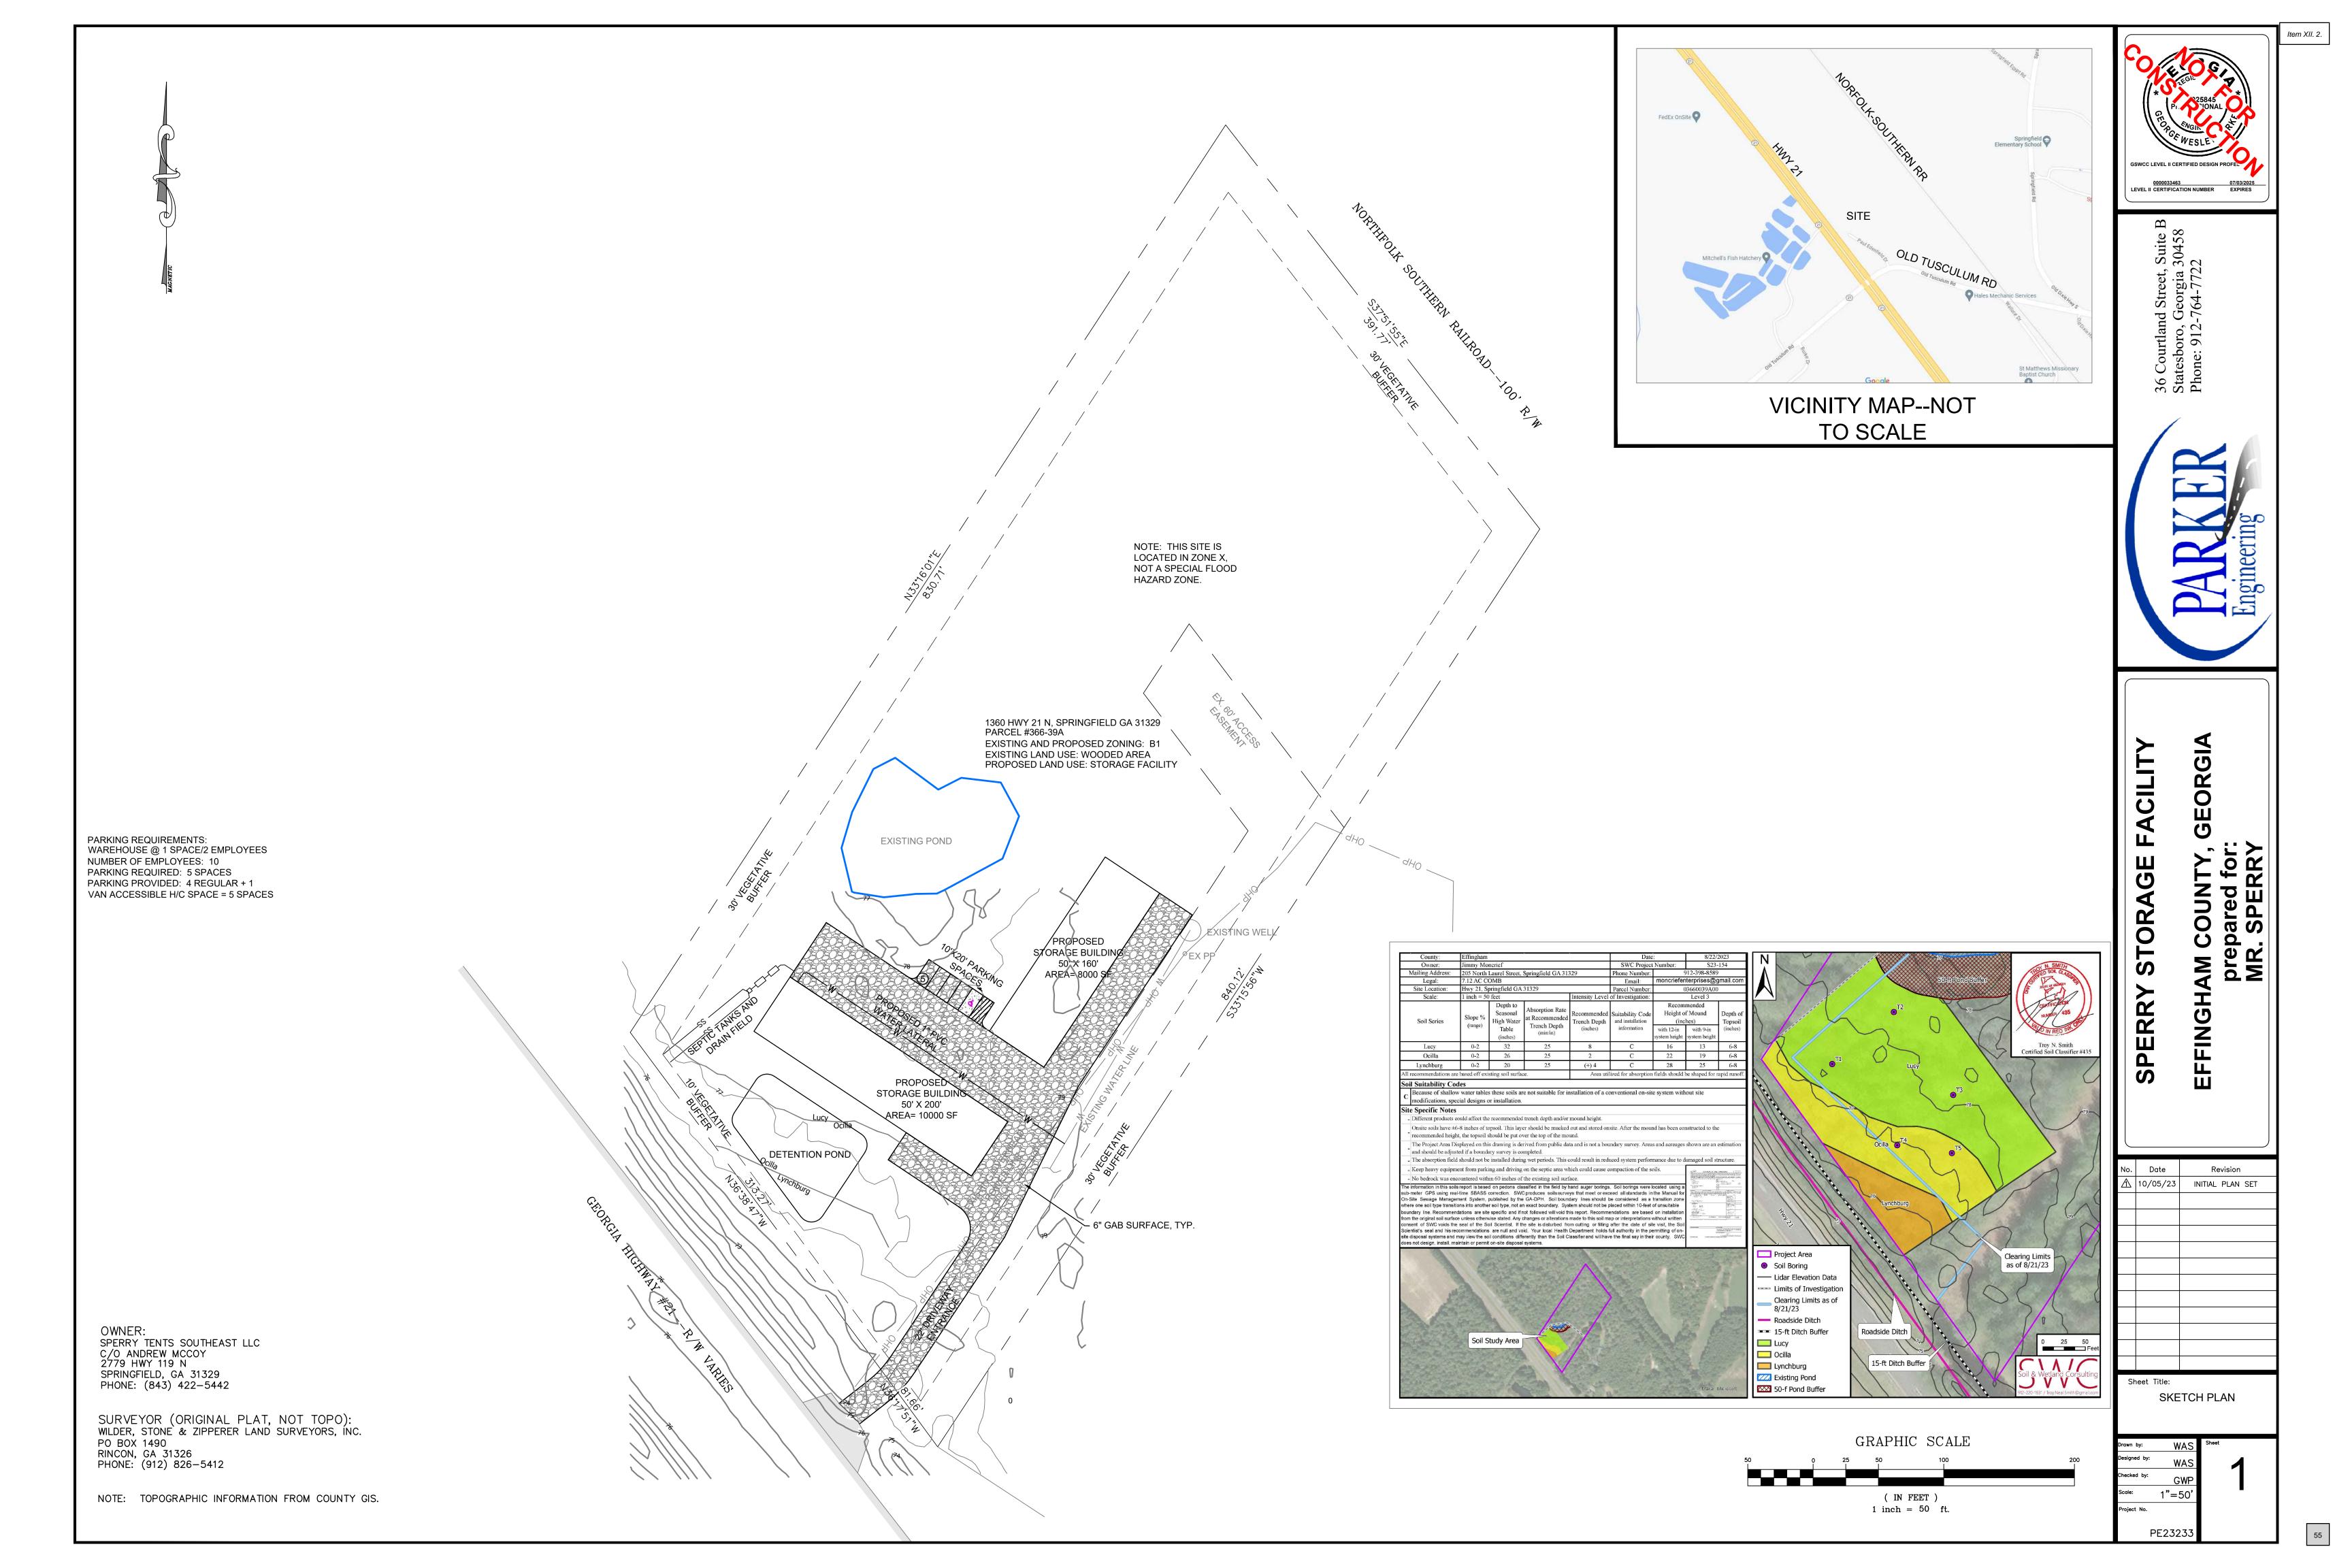

### 2. [2023-553 Sketch Plan] Chelsie Fernald

Consideration to **approve** an application by Wesley Sherrod, P.E. for a Sketch Plan located at 1360 Highway 21 North for "Sperry Storage Facility" zoned B-1 Map# 366 Parcels# 39A, in the **Third District** 