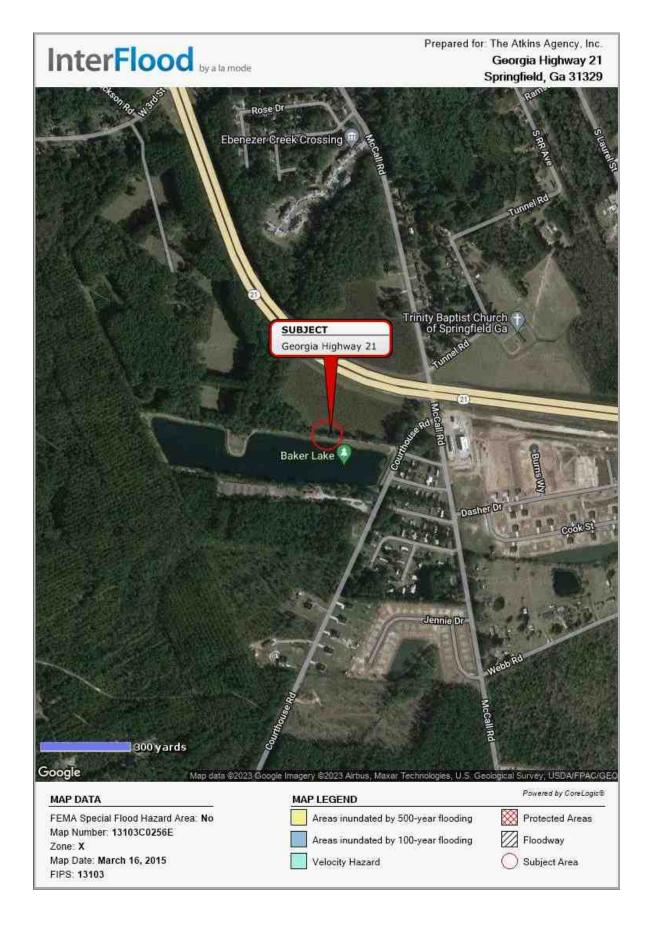

ngham | State | Ga | Zip Code | 31329 |               |
| Owner            | Kildare Land Company LLC |        |           |       |    |          |       |               |



# Flood Map

| Client           | Kildare Land Company LLC  |        |           |   |       |    |          |       | Item XII. 16. |
|------------------|---------------------------|--------|-----------|---|-------|----|----------|-------|---------------|
| Property Address | Georgia Highway 21        |        |           |   |       |    |          |       |               |
| City             | Springfield               | County | Effingham | ; | State | Ga | Zip Code | 31329 |               |
| Owner            | Kildare Land Company, LLC |        |           |   |       |    |          |       |               |







### Insurance

Item XII. 16.



Real Estate Professionals Errors and Omissions Policy

#### Declarations

 Agency
 Branch
 Prefix
 Policy Number

 078990
 969
 RFB
 24986502523

Insurance is provided by Continental Casualty Company, 151 North Franklin Street, Chicago, IL 60606 A Stock Insurance Company.

1. NAMED INSURED AND MAILING ADDRESS:

The Atkins Agency, Inc. 929 Blackshear Highway Baxley, GA 31513

2. POLICY PERIOD:

NOTICE TO POLICYHOLDERS:
The Errors and Omissions Liability coverage afforded by this policy is on a Claims Made basis. Please review the policy carefully and discuss this coverage with your insurance agent or broker.

Inception: 07/30/2023 Expiration: 07/30/2024 at 12:01 A.M. Standard time at your address shown above

3. ERRORS AND OMISSIONS LIABILITY:

A. Limit