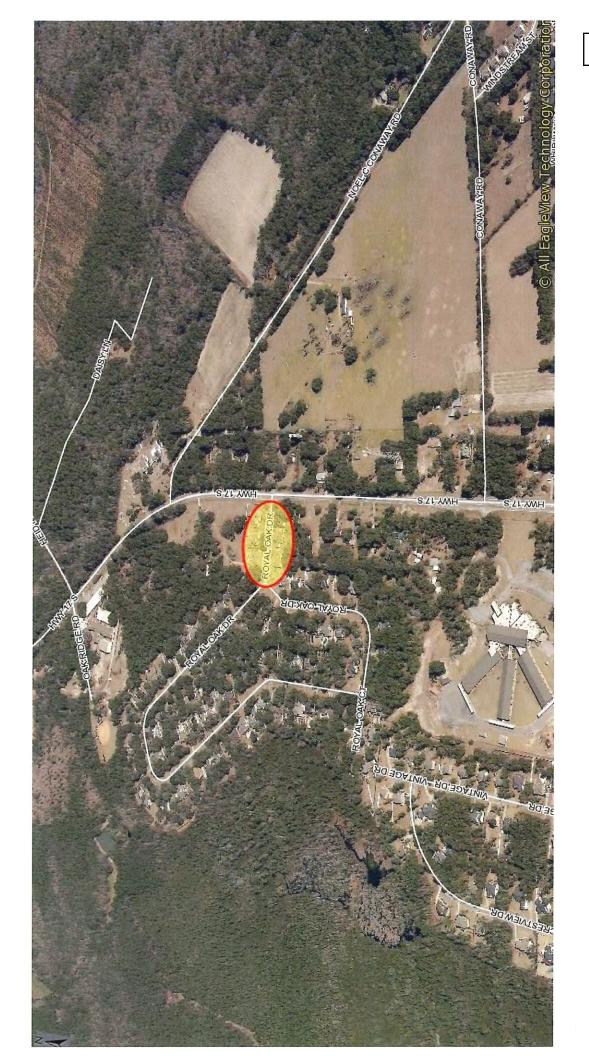

**Subject:** Assemblage Permit (First District) **Author:** Katie Dunnigan, Zoning Manager

**Department:** Development Services **Meeting Date:** October 17, 2023

**Item Description:** Consideration to approve an Assemblage Permit for DeAnne Gordon to hold a Treat or Treat event on Tuesday, October 31, 2023 from 6pm to 9pm. Located on Royal Oak Drive . **Map# 352A** 

### **Summary Recommendation**

Staff recommends approval for an Assemblage Permit for DeAnne Gordon to hold a Treat or Treat event on Tuesday, October 31, 2023 from 6pm to 9pm. Located on Royal Oak Drive.

### **Executive Summary/Background**

- The purpose of the Assemblage permit is to hold a neighborhood-wide Halloween event, while controlling entry to Royal Oak Plantation subdivision to promote safety for pedestrian use during trick – or- treating.
- This is an annual event which has received approval for four consecutive years.

### **Alternatives**

- **1. Approve** an Assemblage Permit for DeAnne Gordon to hold a Treat or Treat event on Tuesday, October 31, 2023 from 6pm to 9pm. Located on Royal Oak Drive, with the following conditions:
  - 1. The applicant shall obtain the service of a Sherriff's Deputy to oversee the road blockage and promote general public safety.
- **2. Deny** an Assemblage Permit for DeAnne Gordon to hold a Treat or Treat event on Tuesday, October 31, 2023 from 6pm to 9pm. Located on Royal Oak Drive.