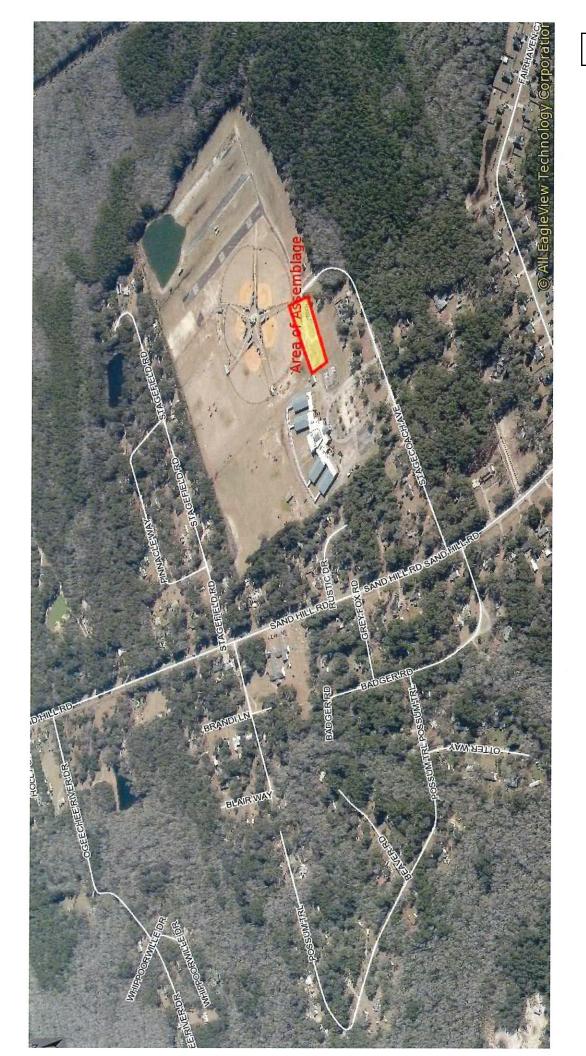

# Royal Oak Assemblage - Road Closure

**Subject:** Assemblage Permit (First District) **Author:** Katie Dunnigan, Zoning Manager

**Department:** Development Services **Meeting Date:** October 17, 2023

**Item Description:** Consideration to approve an Assemblage Permit for the Sand Hill Elementary School PTA to locate food trucks at the adjacent Effingham Recreation Department Ballpark, in support of a Fall Festival. Located at 295 Stagecoach Avenue. **Map# 300 Parcel# 37** 

### **Summary Recommendation**

Staff recommends approval for an Assemblage Permit for the Sand Hill Elementary School PTA to locate food trucks at the adjacent Effingham Recreation Department Ballpark, in support of a Fall Festival. Located at 295 Stagecoach Avenue, with a condition.

### **Executive Summary/Background**

- The Sand Hill Elementary PTA is holding a Fall Festival on their Stagecoach Avenue campus from 5pm to 7:30pm on Friday, October 27, 2023.
- To create an efficient and controllable flow of activities, the applicant wishes to locate food trucks on the adjacent property, which is a County property operated by the Recreational Department.
- The applicant reports having reached out to the Rec. Department and receiving verbal consent to use the internal road on the property for this purpose.

### **Alternatives**

- **1. Approve** an Assemblage Permit for the Sand Hill Elementary School PTA to locate food trucks at the adjacent Effingham Recreation Department Ballpark, in support of a Fall Festival. Located at 295 Stagecoach Avenue, with a condition:
  - 1. The presence of the food trucks shall not impede the regular flow of traffic to/from activities at the ballpark.
- **2. Deny** an Assemblage Permit for the Sand Hill Elementary School PTA to locate food trucks at the adjacent Effingham Recreation Department Ballpark, in support of a Fall Festival.