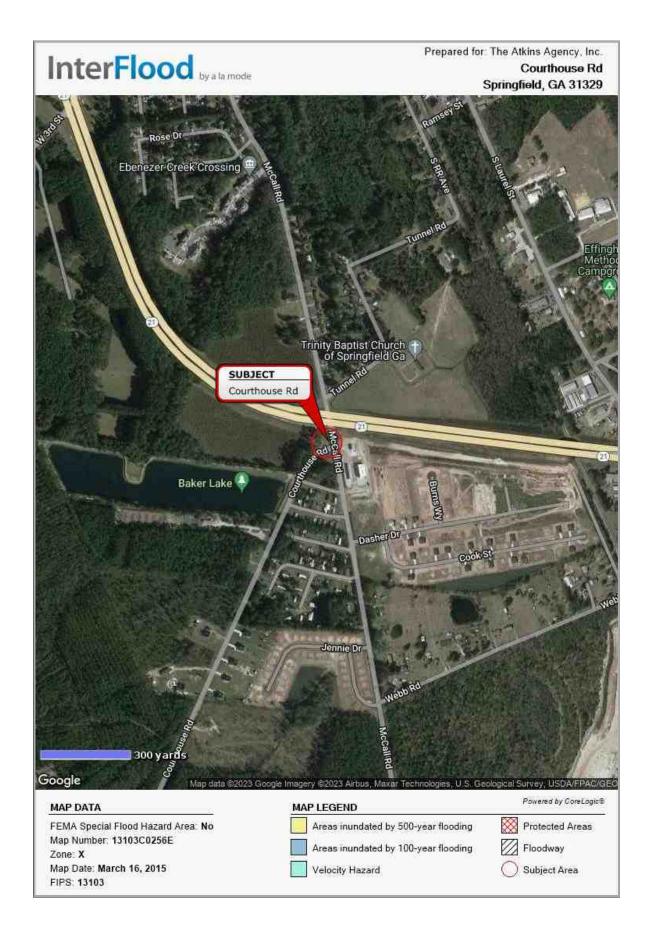

| Effingham County Board of Commissioners |      |              |       |    |          |       | 1             |



#### Flood Map

| Owner            | Effingham County Board of Commissioners | 3      | -         |       |    |          |       | Item XII. 16. |
|------------------|-----------------------------------------|--------|-----------|-------|----|----------|-------|---------------|
| Property Address | Courthouse Rd                           |        |           |       |    |          |       |               |
| City             | Springfield                             | County | Effingham | State | GA | Zip Code | 31329 |               |
| Client           | Effingham County Board of Commissioners | 3      |           |       |    |          |       |               |





Item XII. 16.





Overview

Parcels
Roads

Parcel ID 03890007
Class Code Agricultural
Taxing District 01-County
County
Acres 39.46

(Note: Not to be used on legal documents)

Owner

KILDARE LAND COMPANY LLC 6529 CLYO KILDARE RD NEWINGTON, GA 30446

Physical Address HWY 21 Assessed Value Value \$257597 
 Date
 Price
 Reas

 12/31/2021
 \$1555000
 LM

 2/20/2019
 0
 U

 Reason
 Qual

 55000
 LM
 Q

 U
 U

Date created: 8/9/2023

Last Data Uploaded: 8/9/2023 12:26:06 AM



#### Insurance

Item XII. 16.



Real Estate Professionals Errors and Omissions Policy

#### Declarations

Agency Branch Prefix Policy Number RFB 24986502523 078990 969

Insurance is provided by Continental Casualty Company, 151 North Franklin Street, Chicago, IL 60606 A Stock Insurance Company.

1. NAMED INSURED AND M