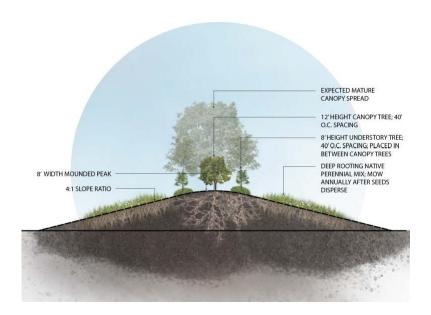

feet, the berm extends into the property and not the 35foot undisturbed area.
      - iii. For a 10 feet high berm, the buffer requirement is reduced from a 300 feet buffer to a 240 feet buffer. The 240 feet wide buffer includes 35 feet of natural and undisturbed buffer and remaining buffer is the berm. If the berm base is beyond 180 feet, the berm extends into the property and not the 35foot undisturbed area.

- iv. The height of the berm is measured perpindicular off the nearest adjancent propty line using the natural grade, height cannot be determined by infill grade.
- v. <u>Major subdivisions with rear or side facing homes will install a six (6) foot tall berm with approved landscaping material at the apex of the berm. Minimum width of the berm is fifteen (15) feet at the base.</u>



C. Required setbacks shall be inclusive of buffers areas.

Ρ

o p o s e d

Z o n

n g (Existing zoning)

|      | AR-1               | AR-2                | R-1                | R-3    | R-4    | R-5    | R-6    | B-1    | B-2    | B-3    | MXD    | LI     | HI     |
|------|--------------------|---------------------|--------------------|--------|--------|--------|--------|--------|--------|--------|--------|--------|--------|
| AR-1 | 15 ft              | 15 ft               | 15 ft              | 30 ft  | 15 ft  | 15 ft  | 15 ft  | 30 ft  | 30 ft  | 30 ft  | 20 ft  | 150 ft | 300 ft |
| AR-2 | 15 ft              | 15 ft               | 15 ft              | 30 ft  | 15 ft  | 15 ft  | 15 ft  | 30 ft  | 30 ft  | 30 ft  | 20 ft  | 150 ft | 300 ft |
| R-1  | <del>15</del> 30ft | <del>15</de