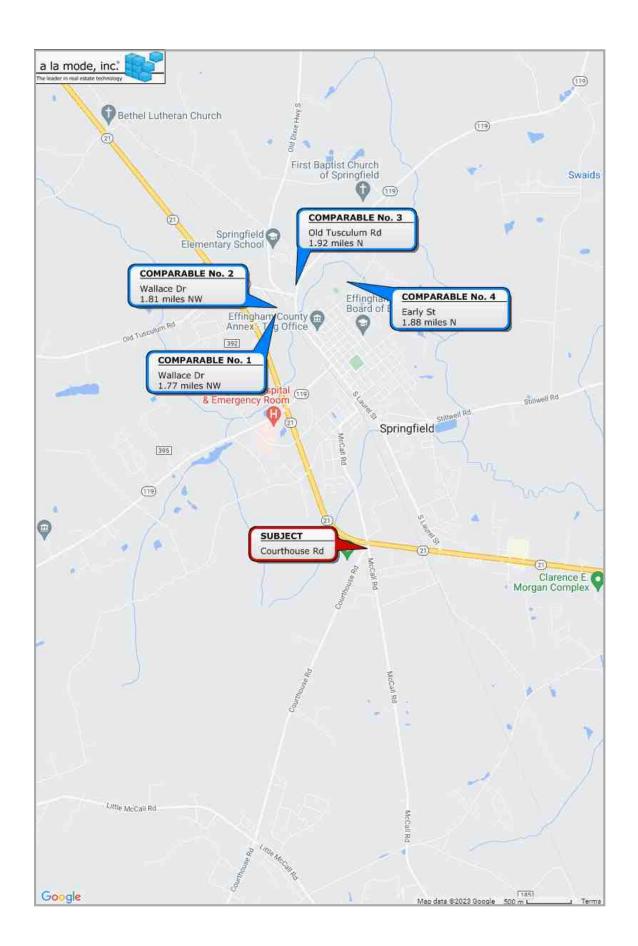

|                  |                                         |      | <del>-</del> |       |    |          |       |               |
|------------------|-----------------------------------------|------|--------------|-------|----|----------|-------|---------------|
| Owner            | Effingham County Board of Commissioners |      |              |       |    |          |       | Item XII. 16. |
| Property Address | Courthouse Rd                           |      |              |       |    |          |       |               |
| City             | Springfield Col                         | unty | Effingham    | State | GA | Zip Code | 31329 |               |
| Client           | Effingham County Board of Commissioners |      |              |       |    |          |       | 1             |



#### Flood Map

| Owner            | Effingham County Board of Commissioners | 3      | -         |       |    |          |       | Item XII. 16. |
|------------------|-----------------------------------------|--------|-----------|-------|----|----------|-------|---------------|
| Property Address | Courthouse Rd                           |        |           |       |    |          |       |               |
| City             | Springfield                             | County | Effingham | State | GA | Zip Code | 31329 |               |
| Client           | Effingham County Board of Commissioners | 3      |           |       |    |          |       |               |





Item XII. 16.





Overview

Parcels
Roads

Parcel ID 03890007
Class Code Agricultural
Taxing District 01-County
Coun