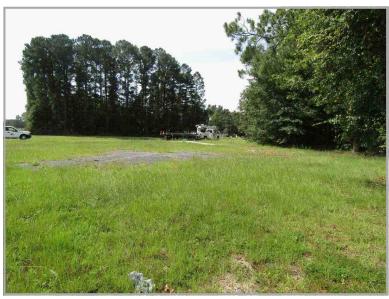

### 2. [2023-553 Sketch Plan] Chelsie Fernald

Consideration to **approve** an application by Wesley Sherrod, P.E. for a Sketch Plan located at 1360 Highway 21 North for "Sperry Storage Facility" zoned B-1 Map# 366 Parcels# 39A, in the **Third District** 