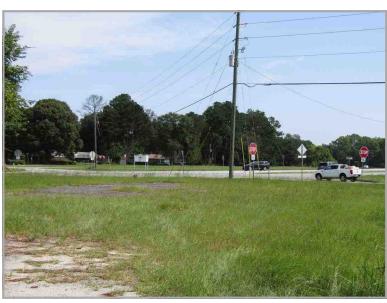

### 2. [2023-553 Sketch Plan] Chelsie Fernald

Consideration to **approve** an application by Wesley Sherrod, P.E. for a Sketch Plan located at 1360 Highway 21 North for "Sperry Storage Facility" zoned B-1 Map# 366 Parcels# 39A, in the **Third District** 