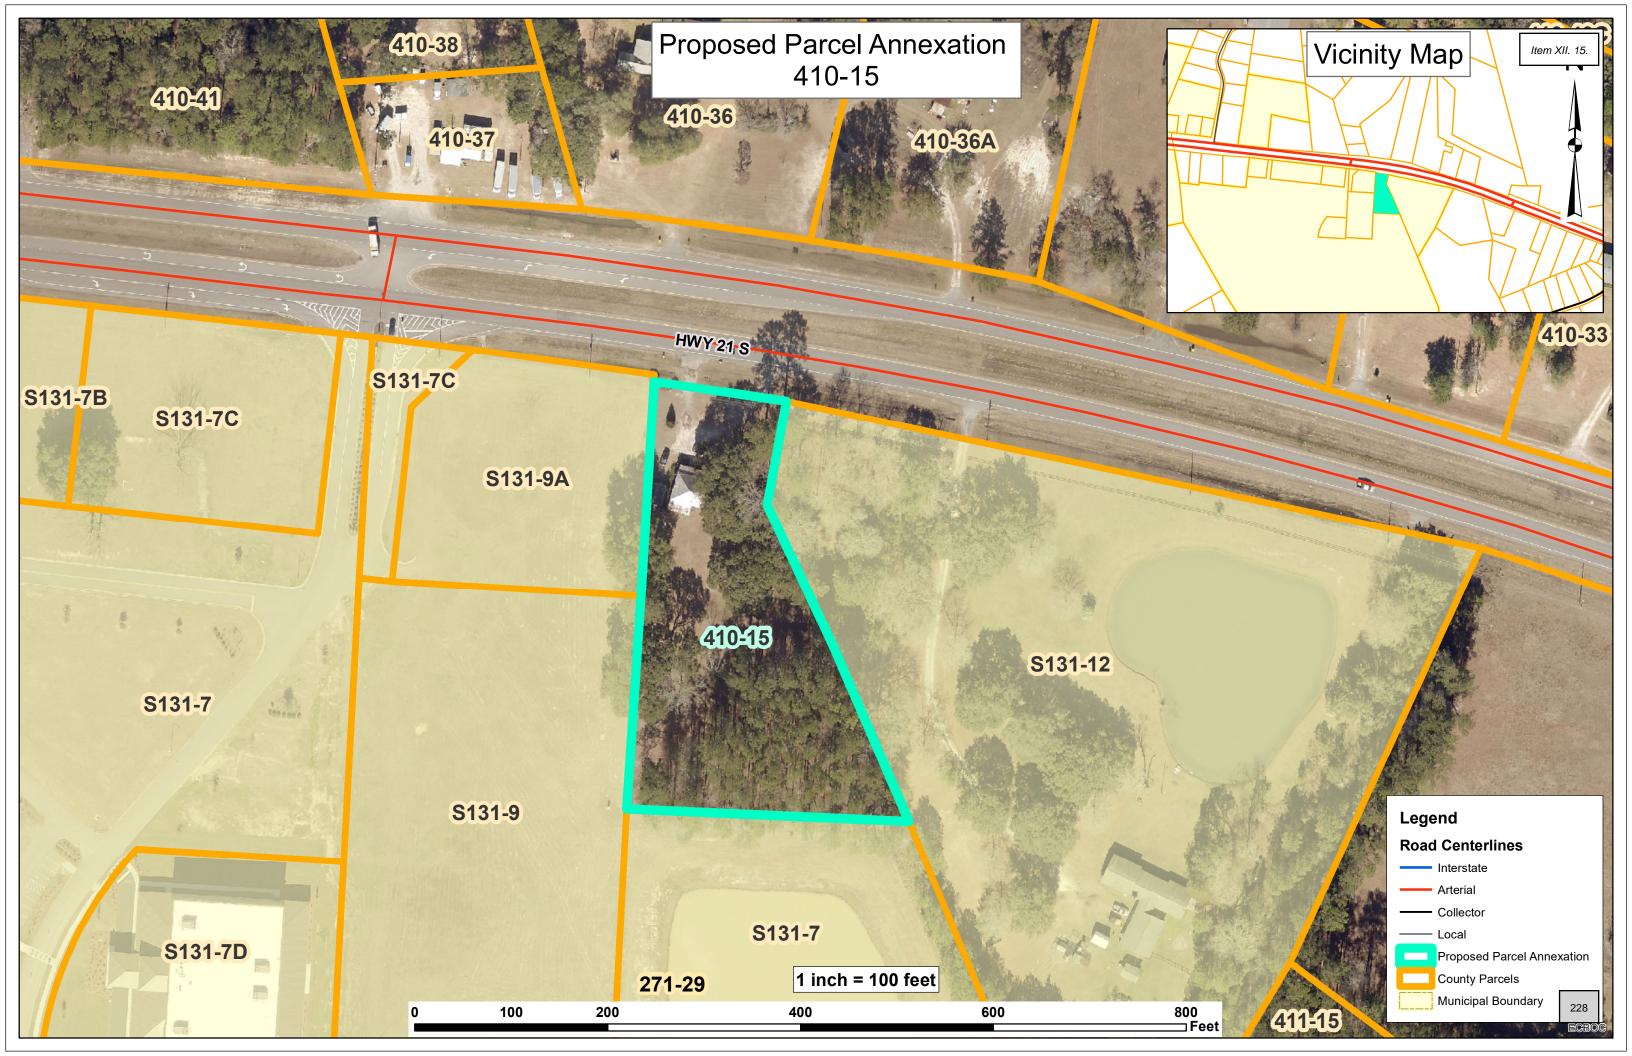

### 15. [2023-566 Annexation] Stephanie Johnson

Consideration to approve a Petition for Annexation as submitted by the City of Springfield for a property located at 1810 GA Hwy 21 South, Map# 410 Parcel# 15