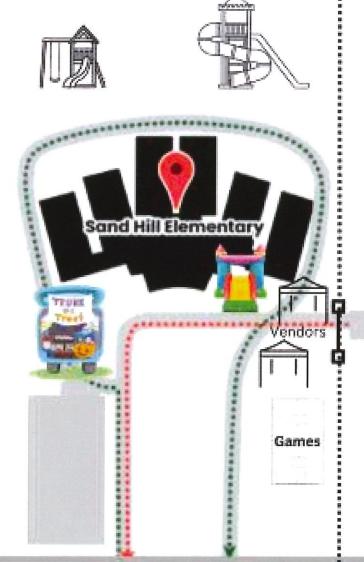

# Royal Oak Assemblage - Road Closure

**Subject:** Assemblage Permit (First District) **Author:** Katie Dunnigan, Zoning Manager

**Department:** Development Services **Meeting Date:** October 17, 2023

**Item Description:** Consideration to approve an Assemblage Permit for the Sand Hill Elementary School PTA to locate food trucks at the adjacent Effingham Recreation Department Ballpark, in support of a Fall Festival. Located at 295 Stagecoach Avenue. **Map# 300 Parcel# 37** 

### **Summary Recommendation**

Staff recommends approval for an Assemblage Permit for the Sand Hill Elementary School PTA to locate food trucks at the adjacent Effingham Recreation Department Ballpark, in support of a Fall Festival. Located at 295 Stagecoach Avenue, with a condition.

### **Executive Summary/Background**

- The Sand Hill Elementary PTA is holding a Fall Festival on their Stagecoach Avenue campus from 5pm to 7:30pm on Friday, October 27, 2023.
- To create an efficient and controllable flow of activities, the applicant wishes to locate food trucks on the adjacent property, which is a County property operated by the Recreational Department.
- The applicant reports having reached out to the Rec. Department and receiving verbal consent to use the internal road on the property for this purpose.

### **Alternatives**

- **1. Approve** an Assemblage Permit for the Sand Hill Elementary School PTA to locate food trucks at the adjacent Effingham Recreation Department Ballpark, in support of a Fall Festival. Located at 295 Stagecoach Avenue, with a condition:
  - 1. The presence of the food trucks shall not impede the regular flow of traffic to/from activities at the ballpark.
- **2. Deny** an Assemblage Permit for the Sand Hill Elementary School PTA to locate food trucks at the adjacent Effingham Recreation Department Ballpark, in support of a Fall Festival.