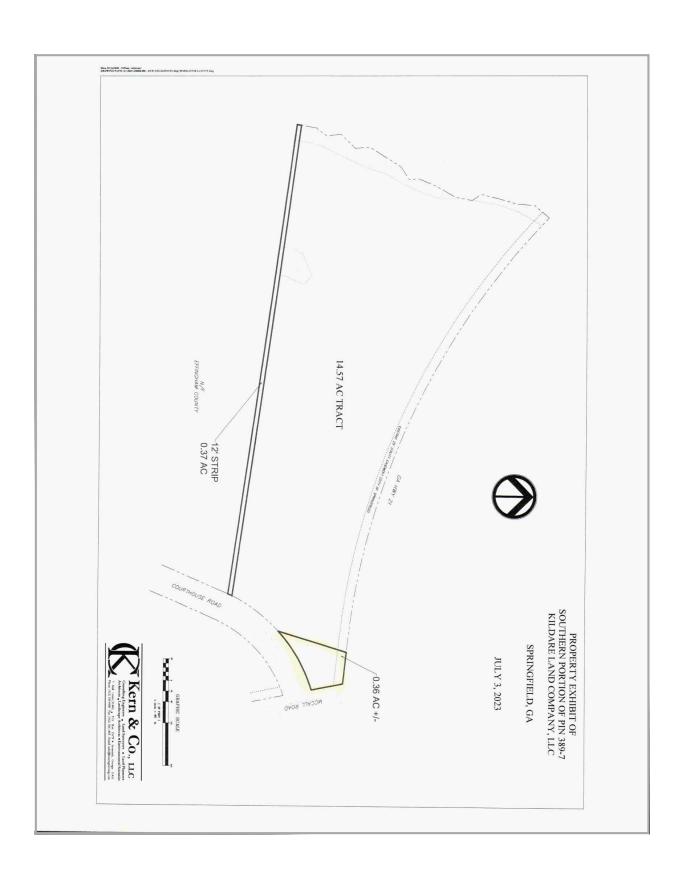

| Effingham County Board of Commissioners |      |              |       |    |          |       | 1             |



#### Flood Map

| Owner            | Effingham County Board of Commissioners | 3      | -         |       |    |          |       | Item XII. 16. |
|------------------|-----------------------------------------|--------|-----------|-------|----|----------|-------|---------------|
| Property Address | Courthouse Rd                           |        |           |       |    |          |       |               |
| City             | Springfield                             | County | Effingham | State | GA | Zip Code | 31329 |               |
| Client           | Effingham County Board of Commissioners | 3      |           |       |    |          |       |               |





Item XII. 16.





Overview

Parcels
Roads

Parcel ID 03890007
Class Code Agricultural
Taxing District 01-County
County
Acres 39.46

(Note: Not to be used on legal documents)

Owner

KILDARE LAND COMPANY LLC 6529 CLYO KILDARE RD NEWINGTON, GA 30446

Physical Address HWY 21 Assessed Value Value \$257597 
 Date
 Price
 Reas

 12/31/2021
 \$1555000
 LM

 2/20/2019
 0
 U

 Reason
 Qual

 55000
 LM
 Q

 U
 U

Date created: 8/9/2023

Last Data Uploaded: 8/9/2023 12:26:06 AM



#### Insurance

Item XII. 16.



Real Estate Professionals Errors and Omissions Policy

#### Declarations

Agency Branch Prefix Policy Number RFB 24986502523 078990 969

Insurance is provided by Continental Casualty Company, 151 North Franklin Street, Chicago, IL 60606 A Stock Insurance Company.

1. NAMED INSURED AND MAI