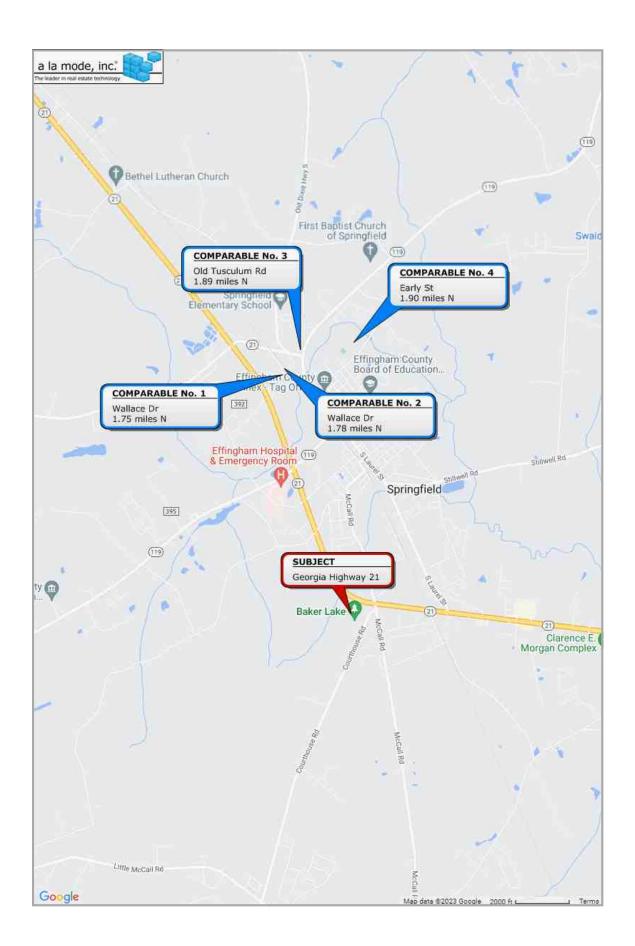

|               |
| Owner            | Kildare Land Company LLC |        |           |      |   |   |          |       |               |



Site



Site



Courthouse Road site is on the right

# **Location Map**

| Client           | Kildare Land Company LLC |        |           |       |    |          |       | Item XII. 16. |
|------------------|--------------------------|--------|-----------|-------|----|----------|-------|---------------|
| Property Address | Georgia Highway 21       |        |           |       |    |          |       |               |
| City             | Springfield              | County | Effingham | State | Ga | Zip Code | 31329 |               |
| Owner            | Kildare Land Company LLC |        |           |       |    |          |       |               |



# Flood Map

| Client           | Kildare Land Company LLC  |        |           |   |       |    |          |       | Item XII. 16. |
|------------------|---------------------------|--------|-----------|---|-------|----|----------|-------|---------------|
| Property Address | Georgia Highway 21        |        |           |   |       |    |          |       |               |
| City             | Springfield               | County | Effingham | ; | State | Ga | Zip Code | 31329 |               |
| Owner            | Kildare Land Company, LLC |        |           |   |       |    |          |       |               |







### Insurance

Item XII. 16.



Real Estate Professionals Errors and Omissions Policy

#### Declarations

 Agency
 Branch
 Prefix
 Policy Number

 078990
 969
 RFB
 249