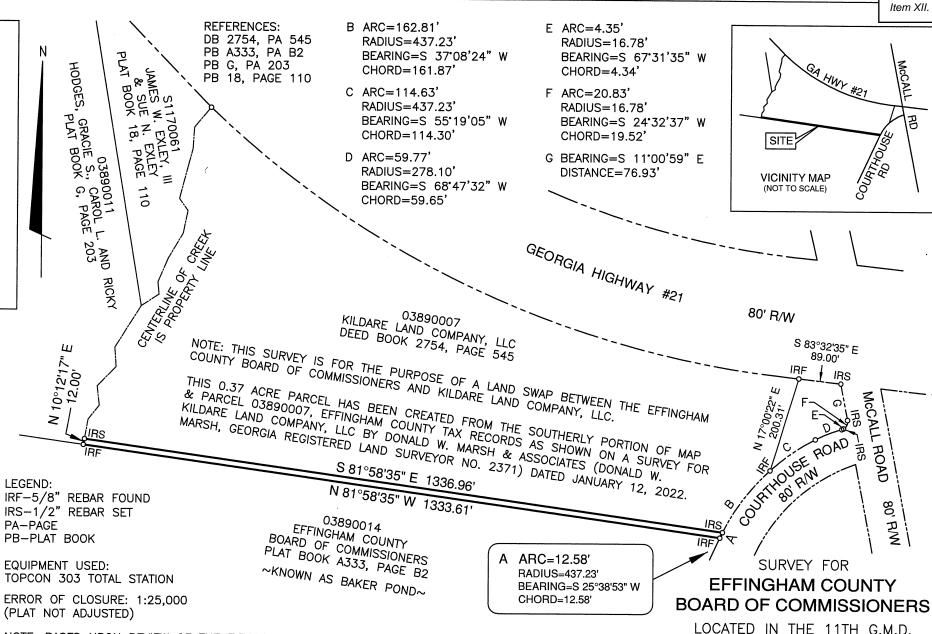

### **16. [2023-567 Property]** *Tim Callanan*

Consideration to approve a property exchange between the Board of Commissioners of Effingham County and Kildare Land Company, LLC