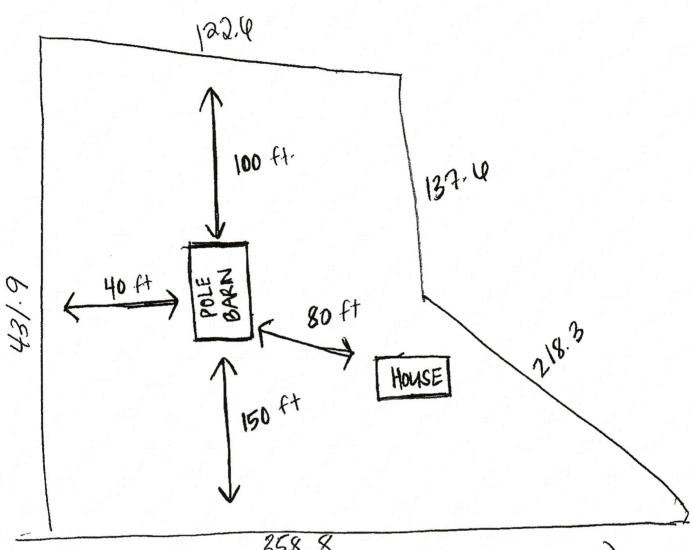

### 6. [2023-542 Public Hearing] Katie Dunnigan

The Planning Board recommends approving an application by **Joao Batista** for a **conditional use** for a **rural business l**ocated at 174 Noel C. Conaway Road. **[Map# 352 Parcel #56]**, in the **First District** (this item was postponed on 10/3/2023)

### **7.** [2023-543 Second Reading]

Consideration to approve the Second Reading of an application by **Joao Batista** for a **conditional use** for a **rural business** located at 174 Noel C. Conaway Road **Map# 352 Parcel #56**, in the **First District** 