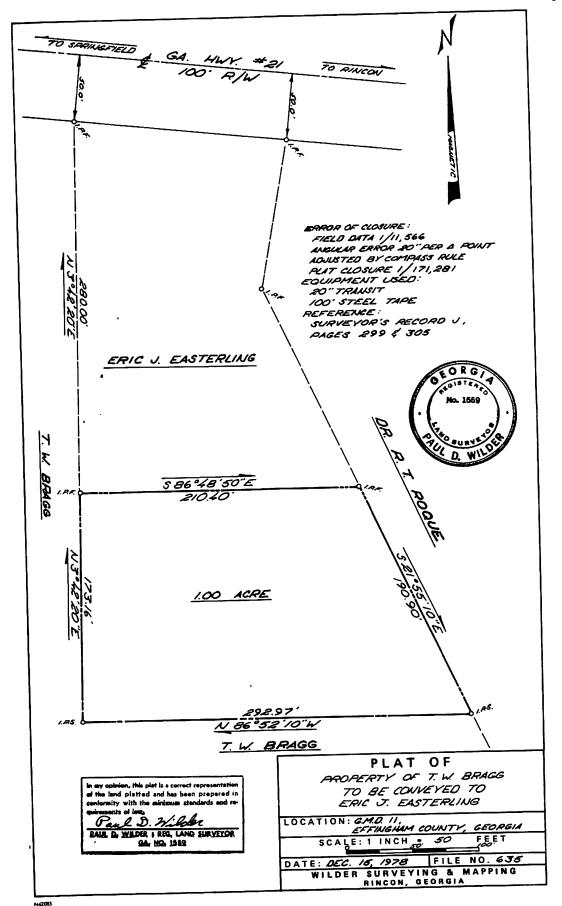

7, Page 672.

SUBJECT, HOWEVER, TO A LIFE ESTATE, FIRST PARTY RESERVING UNTO HERSELF, RESERVING UNTO FIRST PARTY THE RIGHT TO LIVE ON AND OCCUPY SAID PROPERTY FOR AND DURING THE REMAINDER OF HER NATURAL LIFE.

TO HAVE AND TO HOLD the said above granted and described property, with all and singular the rights, members and appurtenances thereunto appertaining to the only proper use, benefit and behoof of the said party of the SECOND PART, his heirs, executors, administrators and assigns, in FEE-SIMPLE.

IN WITNESS WHEREOF, the said party of the FIRST PART has hereunto set her hand, affixed her seal, and delivered these presents, the day and year first above written.

They & Still (SEAL)

Signed, sealed and delivered in

presence of:

Unofficial Witness

Official Witness - Notary Public

æd



227



# **Staff Report**

**Subject:** Baker Park Land Swap

Author: Tim Callanan, County Manager

**Department:** County Manager **Meeting Date:** October 17, 2023

**Item Description:** Consideration to approve a land swap at Baker Park

#### **Summary Recommendation:**

Staff recommends approval of a land swap at Baker Park in order to increase the buffer.

#### **Executive Summary/Background:**

The County owns a piece of surplus property at McCall Road and Highway 21. The County would like to swap that piece of property for a piece of property between Baker Park and property to be developed to its North in order to increase the buffer between the two properties. An appraisal has been completed signifying equal value for both properties. If approved by the Board, the County will adv