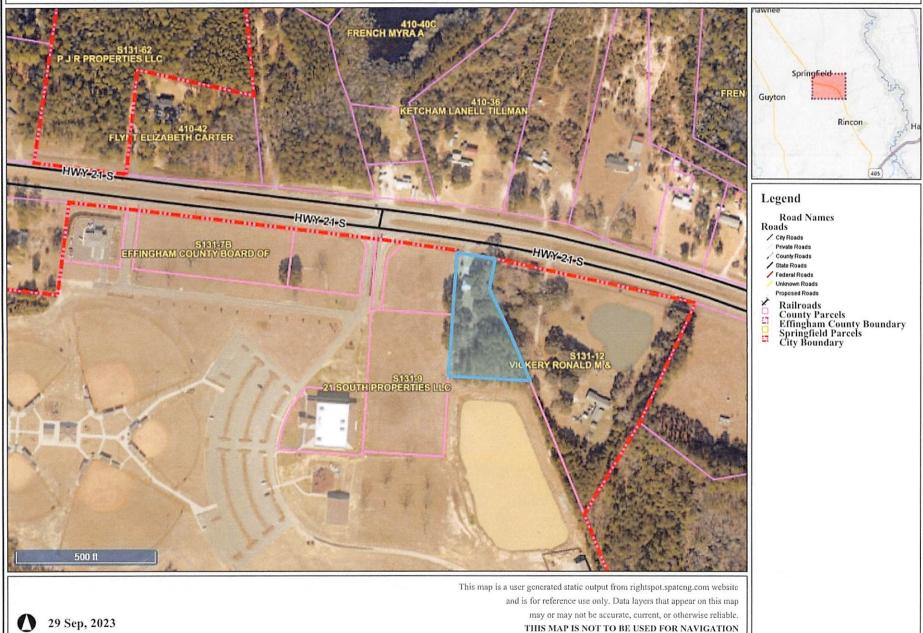

### 15. [2023-566 Annexation] Stephanie Johnson

Consideration to approve a Petition for Annexation as submitted by the City of Springfield for a property located at 1810 GA Hwy 21 South, Map# 410 Parcel# 15